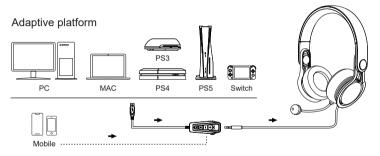

## Product introduction

7.1 Surround Sound accurately recreate the in game environmental effects and positional audio that game designers intended you to hear. Experience simultaneous wired headset game audio and mobile phone Bluetooth audio with our sound card.