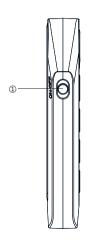

## Quick Start Guide

- 1 Microphone mute switch
- ② 7.1 Sound effect indicator light
- 3 Bluetooth volume +/-
- 4 USB sound card volume +
- ⑤ USB sound card volume -
- Pairing key
  Long press Bluetooth pairing/unpairing
  Simply press to answer the call
  Long press to reject the call
- 7.1 Sound effect switching
- Bluetooth pairing indicator light
  Pairing status blue light flashing slowly
  Long blue light pairing successful