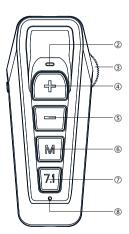

## Quick Start Guide

- 1 Microphone mute switch
- ② 7.1 Sound effect indicator light
- 3 Bluetooth volume +/-
- 4 USB sound card volume +
- ⑤ USB sound card volume -
- Pairing key
  Long press Bluetooth pairing/unpairing
  Simply press to answer the call
  Long press to reject the call
- 7.1 Sound effect switching
- Bluetooth pairing indicator light
  Pairing status blue light flashing slowly
  Long blue light pairing successful